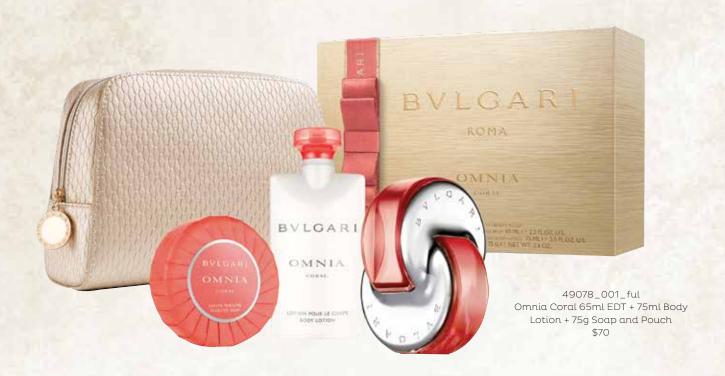

### BVLGARI

49039\_001\_ful Bulgari Man In Black 100ml EDP + 75ml After Shave + Shower Gel and Pouch \$79

49033\_001\_ful Omnia Crystalline EDT 65ml + Pouch + 75G Soap + 75ml Body Lotion \$73

49072\_001\_ful Bulgari Goldea 50ml EDP + 15ml Mini