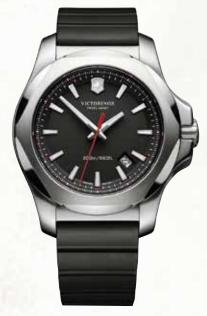

\$470

241602 Maverick GS Navy Dial Men's Watch \$420

241734 I.N.O.X. Professional Diver's Watch Blue Dial \$505

241682 I.N.O.X. Black Dial Men's Watch \$420

ADP3198 YUR Mid Digital Silicone Watch - Black \$104