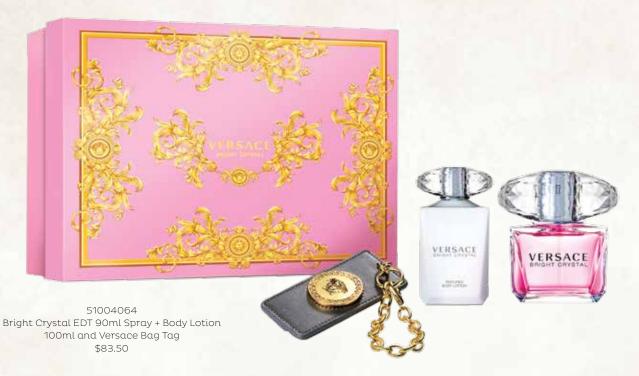

52004064 Yellow Diamond EDT 90ml Spray + 100ml Body Lotion and Versace Bag Tag \$83.50