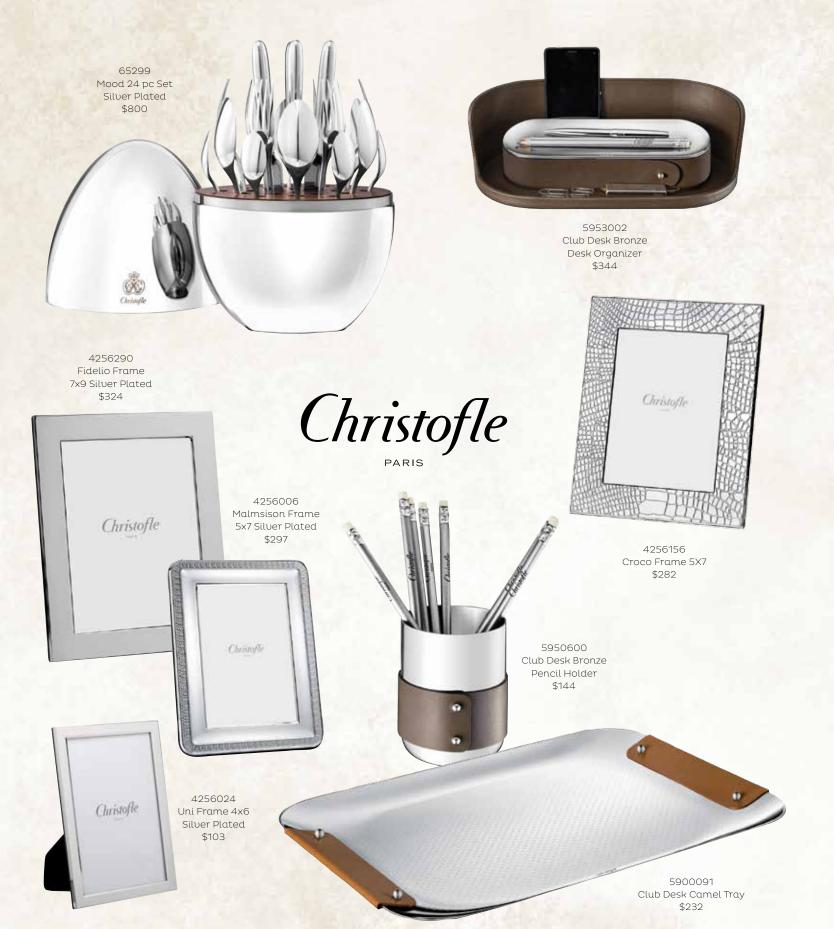

ch to the classic black dial \$216

> DZ4420 Heavyweight brushed black dial with gunmetal indexes



DZ4418 Heavyweight - brushed blue dial with shiny siluer-tone indexes \$212





\$293



DZ4423 Mega Chief - edgy blue sunray chronograph dial features shiny silvertone indexes \$198























SWEDEN 1742

7091046 Make Up Hotlips Red (also available in Raspberry)

Frosty White 14" 7051523 Organix Bowls \$145 - 14" Spring Green 14" 7051521 \$96-9" Stormy Blue 14" 7051519



7041516 Open Minds Vase Silver

\$352



2106387 Psydelic Blue Scarabee Pendant

\$544

2811106 Eye by Nicolas



Psydelic Blue Scarabee Wire Earrings \$395





2811094 Luxor Bleu 8" \$808

Baccarat









7090907

Make Up Lipstick Red

(also available in Pink

Pearl, Raspberry) \$132 Small/ \$54 Mini







L'Amour Christmas Gift Set 100ml EDP and 150ml Body Lotion \$134

10445100



Encre Noire A L'Extreme EDP 100ml \$99 and 50ml EDP Spray \$73

A L'EXTREME

LALIQUE



Pendant

\$195

Arethuse Black Earrings \$270



Arethuse Black Bracelet \$490









YA12201 Reve D'Infini 100 ml EDP Flacon \$129 and 50ml EDP \$93 B22927 Lalique de Lalique Set

150ml Body

Lotion

\$99



10547500

Bacchantes Vase Sm

\$1,015







## Aubade Anecdote EDP 100ml \$52 EDP 50ml \$37 Aubade



Marina de Bourbon Tendre Reverence EDP 100ml \$79.20 EDP 50ml \$62



Marina De Bourbon Cristal Royal 100ml Spray EDP \$92









### BVLGARI



49039\_001\_ful Bulgari Man In Black 100ml EDP + 75ml After Shave + Shower Gel and Pouch \$79





49033\_001\_ful Omnia Crystalline EDT 65ml + Pouch + 75G Soap + 75ml B