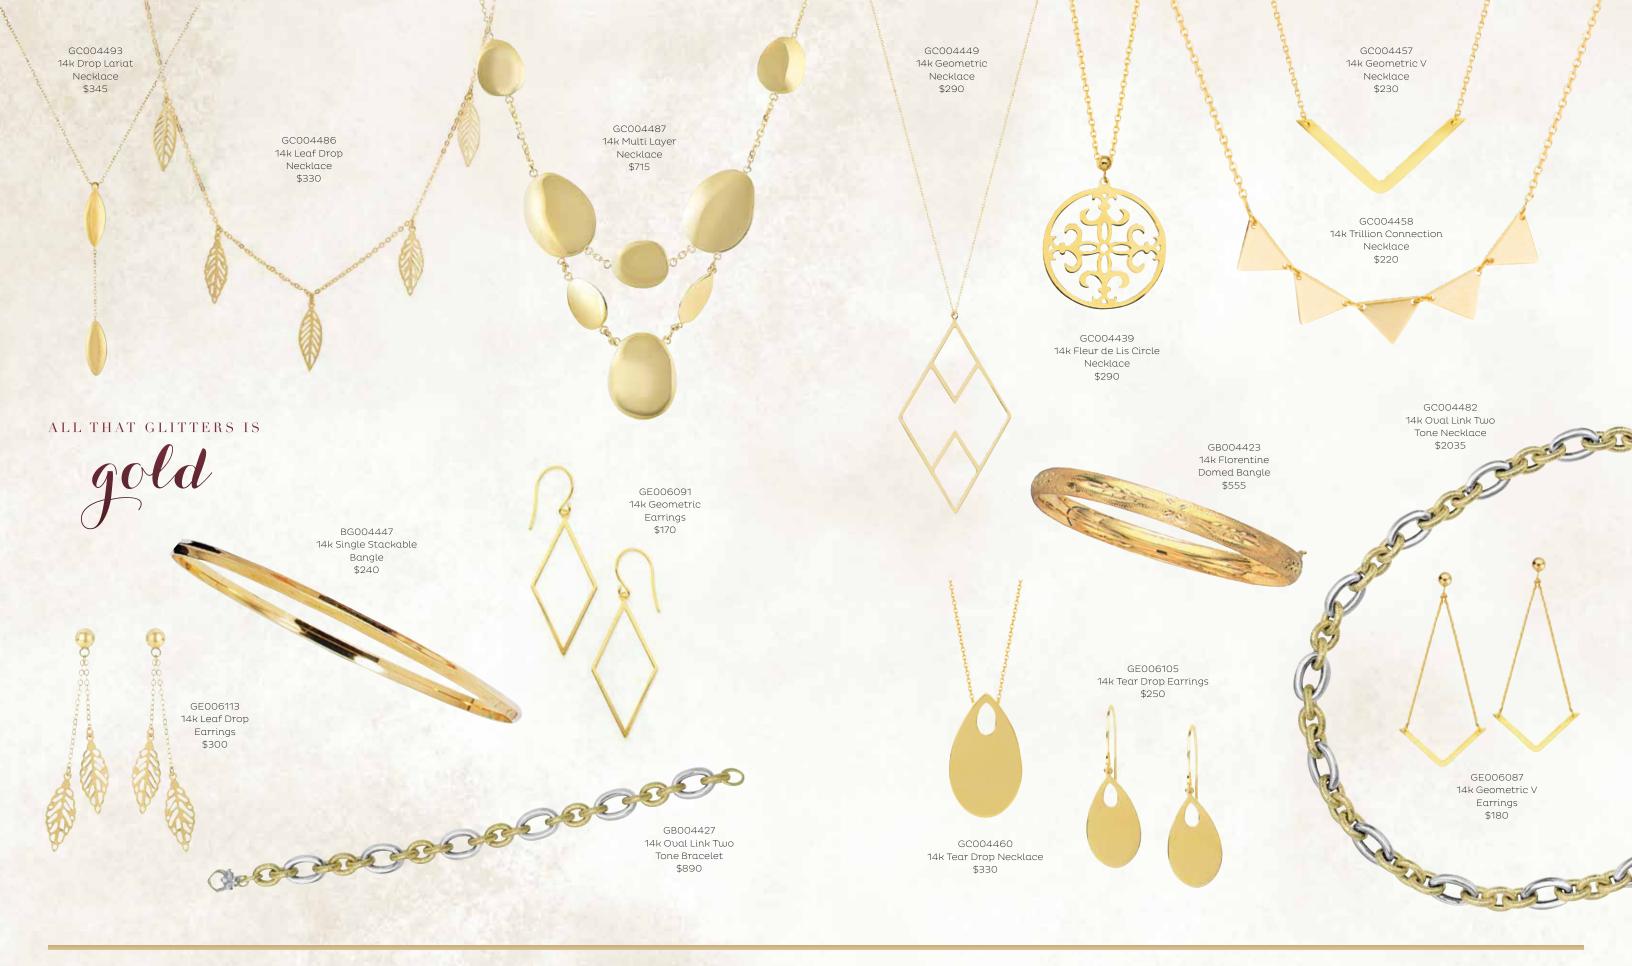

### **ALEX AND ANI**

D016885
Diamond Huggie
Earrings 0.50ctw
Was \$1,090
Now \$872

Was \$2,970

Now \$2,376

D016901W Diamond Half Wrap Ring 0.80ctw Was \$1,925 Now \$1,540

D016887 Diamond Antique Oval Pendant 0.33ctw Was \$1,180 Now \$944

D016916 Diamond Open Paue Triangle Necklace 0.25ctw Was \$870 Now \$696

D016893 Diamond Flower Stud Earrings 0.40ctw Was \$1,605

Now \$1,284

CHRISTMAS JEWELRY

D016904 Diamond Curved Pave Band 0.65ctw Was \$1,925 Now \$1,540

D016906 Diamond Braided Center Band 0.83ctw Was \$2,145 Now \$1,716

D016872 Diamond Flower Stud Earrings 0.42ctw Was \$905 Now \$724

D016907 Diamond Braided Eternity Band 0.55ctw Was \$1,375 Now \$1,100