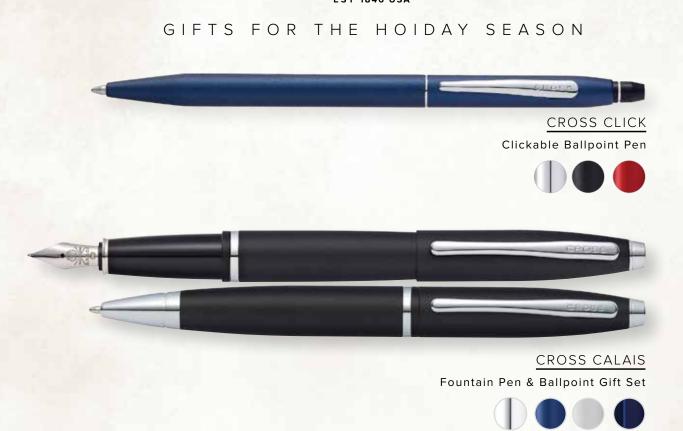

65106098 S BY SHAKIRA 80ml EDT + 150ml Deodorant Spray \$29

65106104 Shakira WILD ELIXIR 80ml EDT and 150ml Deodorant Spray \$29

CROSS CENTURY II

Ballpoint Pen

LOOK FOR OUR QUALITY
CROSS LEATHER PRODUCTS
CROSS.COM

CROSS BOTANICA

Ballpoint Pen