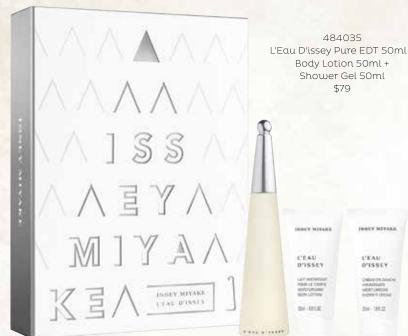

# Jean Pau

47217500000 CLASSIQUE EDT XMAS 2015 -50ml EDT + Body Lotion 50ml + Shower Gel 50ml

L'Eau D'issey Pure EDT 50ml +

48395500000 L'Eau D'Issey EDT 50ml + 50ml Body Lotion + 50ml Shower Gel