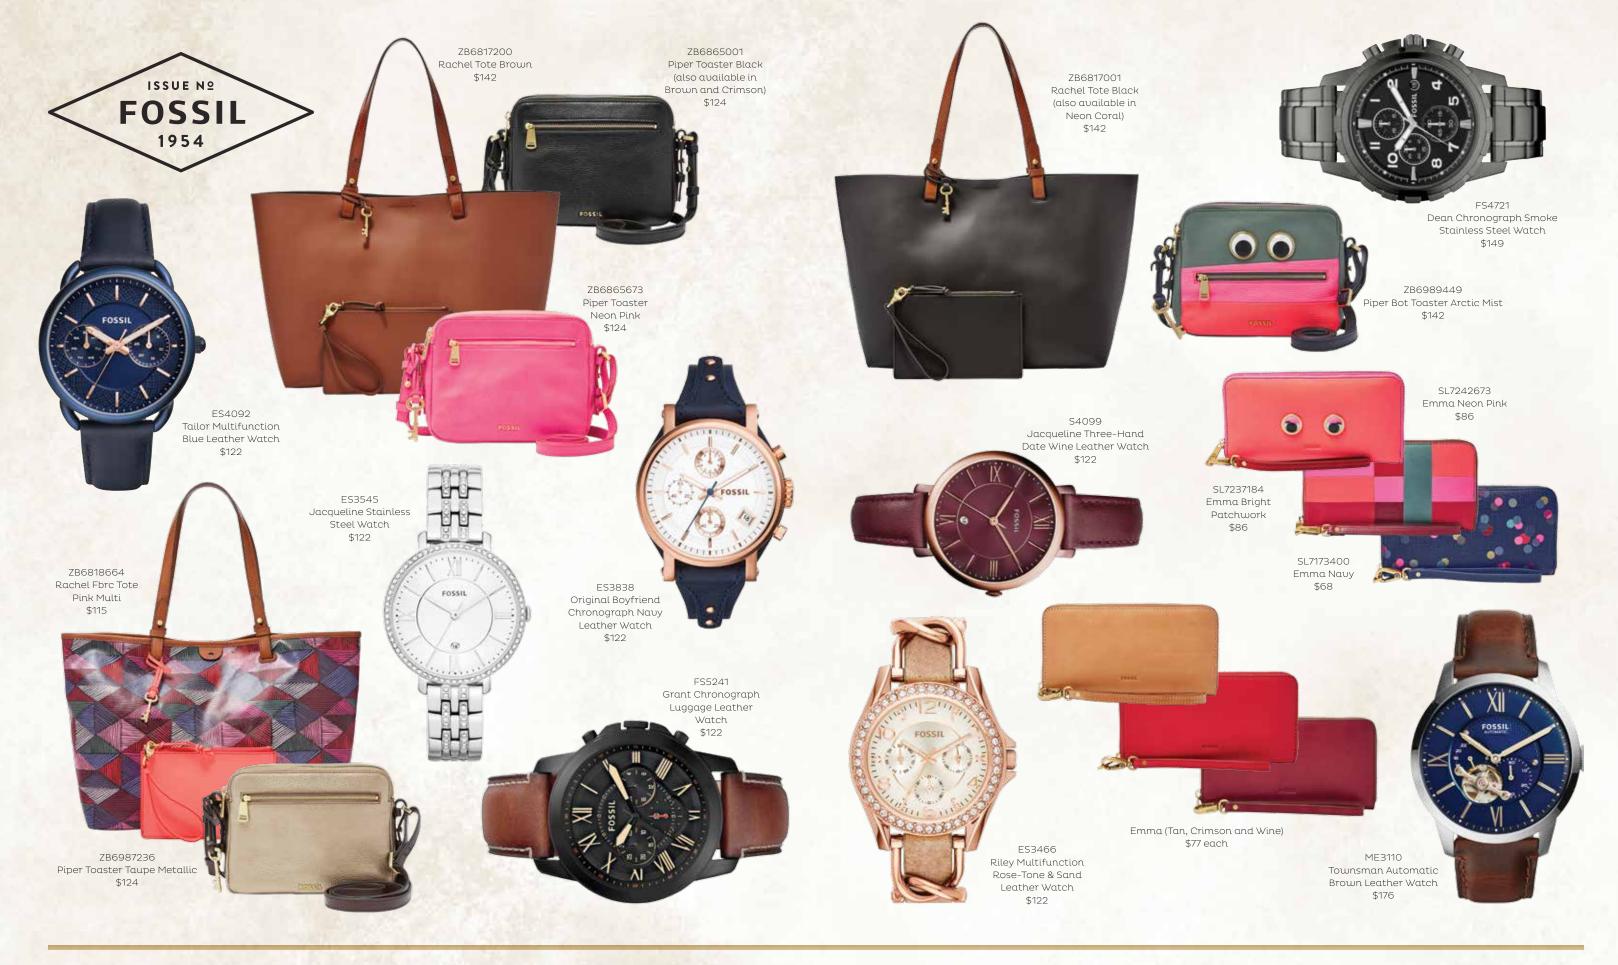

241602 Maverick GS Navy Dial Men's Watch \$420



241734 I.N.O.X. Professional Diver's Watch Blue Dial \$505









241682 I.N.O.X. Black Dial Men's Watch \$420









ADP3198 YUR Mid Digital Silicone Watch - Black \$104



ADH3108 And Green Silicone



Aberdeen White \$77



ADP3201 YUR Mid Digital Silicone Watch - Blue \$104





ADP6082 Questra Blue stripes on classic black \$45



ADP3193 Urban Runner Digital Silicone Watch -White \$131



\$315

DZ4308 Mega Chief - Red accents deliver an edgy touch to the classic black dial \$216

> DZ4420 Heavyweight brushed black dial with gunmetal indexes



DZ4418 Heavyweight - brushed blue dial with shiny siluer-tone indexes \$212





\$293



DZ4423 Mega Chief - edgy blue sunray chronograph dial features shiny silvertone indexes \$198























SWEDEN 1742

7091046 Make Up Hotlips Red (also available in Raspberry)

Frosty White 14" 7051523 Organix Bowls \$145 - 14" Spring Green 14" 7051521 \$96-9" Stormy Blue 14" 7051519



7041516 Open Minds Vase Silver

\$352



2106387 Psydelic Blue Scarabee Pendant

\$544

2811106 Eye by Nicolas



Psydelic Blue Scarabee Wire Earrings \$395





2811094 Luxor Bleu 8" \$808

Baccarat









7090907

Make Up Lipstick Red

(also available in Pink

Pearl, Raspberry) \$132 Small/ \$54 Mini







L'Amour Christmas Gift Set 100ml EDP and 150ml Body Lotion \$134

10445100



Encre Noire A L'Extreme EDP 100ml \$99 and 50ml EDP Spray \$73

A L'EXTREME

LALIQUE



Pendant

\$195

Arethuse Black Earrings \$270



Arethuse Black Bracelet \$490









YA12201 Reve D'Infini 100 ml EDP