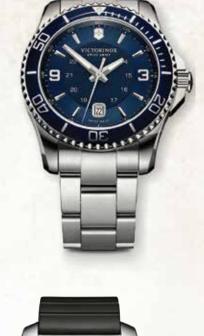

\$470

241602 Maverick GS Navy Dial Men's Watch \$420

241734 I.N.O.X. Professional Diver's Watch Blue Dial \$505

241682 I.N.O.X. Black Dial Men's Watch \$420

ADP3198 YUR Mid Digital Silicone Watch - Black \$104