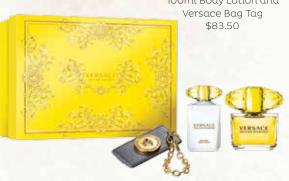

52004064 Yellow Diamond EDT 90ml Spray + 100ml Body Lotion and Versace Bag Tag \$83.50