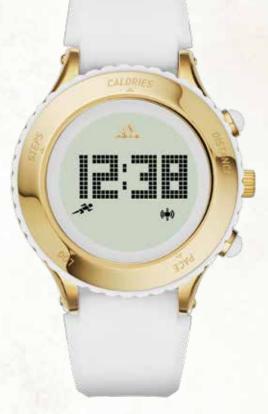

\$470

241602 Maverick GS Navy Dial Men's Watch \$420

241734 I.N.O.X. Professional Diver's Watch Blue Dial \$505

241682 I.N.O.X. Black Dial Men's Watch \$420

ADP3198 YUR Mid Digital Silicone Watch - Black \$104

ADH3108 And Green Silicone

Aberdeen White \$77

ADP3201 YUR Mid Digital Silicone Watch - Blue \$104

ADP6082 Questra Blue stripes on classic black \$45

ADP3193 Urban Runner Digital Silicone Watch -White \$131