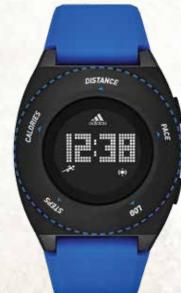

\$470

241602 Maverick GS Navy Dial Men's Watch \$420

241734 I.N.O.X. Professional Diver's Watch Blue Dial \$505

241682 I.N.O.X. Black Dial Men's Watch \$420

ADP3198 YUR Mid Digital Silicone Watch - Black \$104

ADH3108 And Green Silicone

Aberdeen White \$77

ADP3201 YUR Mid Digital Silicone Watch - Blue \$104

ADP6082 Questra Blue stripes on classic black \$45

ADP3193 Urban Runner Digital Silicone Watch -White \$131