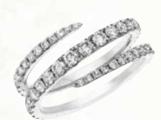

### **ALEX AND ANI**

D016885
Diamond Huggie
Earrings 0.50ctw
Was \$1,090
Now \$872

Was \$2,970

Now \$2,376

D016901W Diamond Half Wrap Ring 0.80ctw Was \$1,925 Now \$1,540

D016887 Diamond Antique Oval Pendant 0.33ctw Was \$1,180 Now \$944