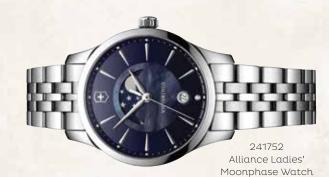

\$470

241602 Maverick GS Navy Dial Men's Watch \$420

241734 I.N.O.X. Professional Diver's Watch Blue Dial \$505

241682 I.N.O.X. Black Dial Men's Watch \$420

ADP3198 YUR Mid Digital Silicone Watch - Black \$104