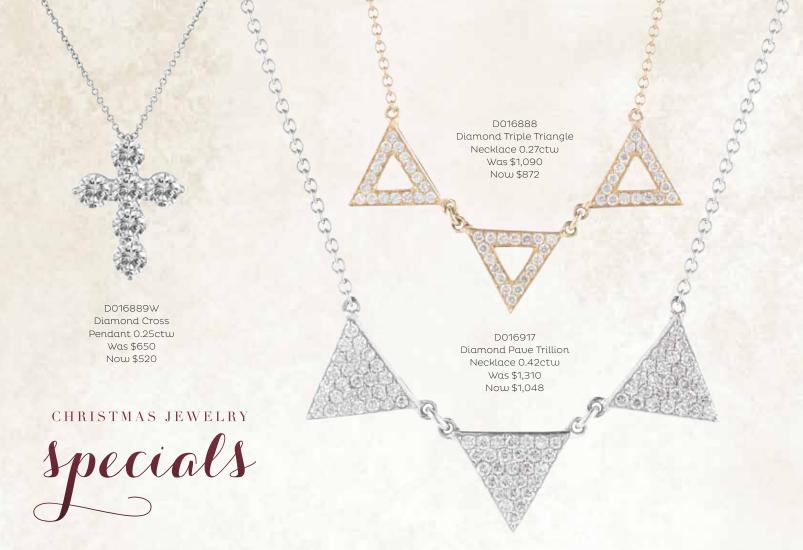

### **ALEX AND ANI**

D016885
Diamond Huggie
Earrings 0.50ctw
Was \$1,090
Now \$872

Was \$2,970

Now \$2,376

D016901W Diamond Half Wrap Ring 0.80ctw Was \$1,925 Now \$1,540

D016887 Diamond Antique Oval Pendant 0.33ctw Was \$1,180 Now \$944

D016916 Diamond Open Paue Triangle Necklace 0.25ctw Was \$870 Now \$696

D016893 Diamond Flower Stud Earrings 0.40ctw Was \$1,605

Now \$1,284

CHRISTMAS JEWELRY

D016904 Diamond Curved Pave Band 0.65ctw Was \$1,925 Now \$1,540