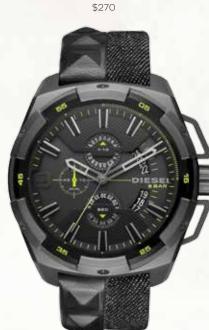

\$315

DZ4308 Mega Chief - Red accents deliver an edgy touch to the classic black dial \$216

> DZ4420 Heavyweight brushed black dial with gunmetal indexes

DZ4418 Heavyweight - brushed blue dial with shiny siluer-tone indexes \$212

\$293

DZ4423 Mega Chief - edgy blue sunray chronograph dial features shiny silvertone indexes \$198

SWEDEN 1742

7091046 Make Up Hotlips Red (also available in Raspberry)

Frosty White 14" 7051523 Organix Bowls \$145 - 14" Spring Green 14" 7051521 \$96-9" Stormy Blue 14" 7051519