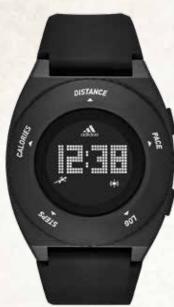

\$470

241602 Maverick GS Navy Dial Men's Watch \$420

241734 I.N.O.X. Professional Diver's Watch Blue Dial \$505

241682 I.N.O.X. Black Dial Men's Watch \$420

ADP3198 YUR Mid Digital Silicone Watch - Black \$104

ADH3108 And Green Silicone

Aberdeen White \$77

ADP3201 YUR Mid Digital Silicone Watch - Blue \$104

ADP6082 Questra Blue stripes on classic black \$45

ADP3193 Urban Runner Digital Silicone Watch -White \$131