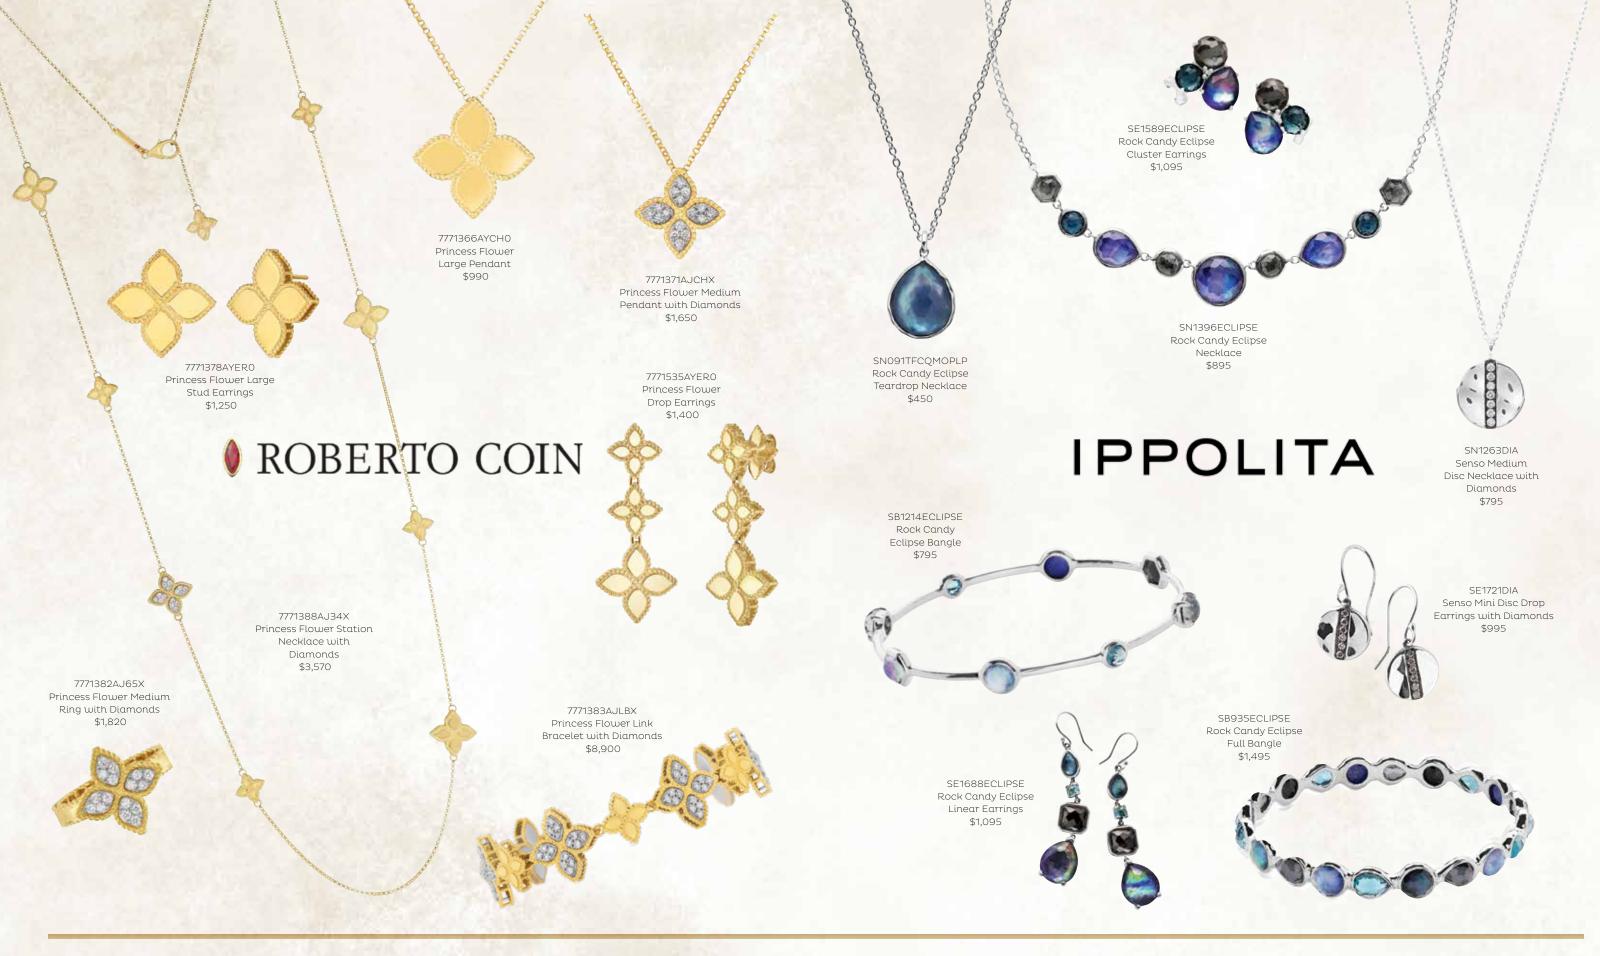

### **ALEX AND ANI**

D016885
Diamond Huggie
Earrings 0.50ctw
Was \$1,090
Now \$872

Was \$2,970

Now \$2,376

D016901W Diamond Half Wrap Ring 0.80ctw Was \$1,925 Now \$1,540

D016887 Diamond Antique Oval Pendant 0.33ctw Was \$1,180 Now \$944

D016916 Diamond Open Paue Triangle Necklace 0.25ctw Was \$870 Now \$696

D016893 Diamond Flower Stud Earrings 0.40ctw Was \$1,605

Now \$1,284

CHRISTMAS JEWELRY

D016904 Diamond Curved Pave Band 0.65ctw Was \$1,925 Now \$1,540

D016906 Diamond Braided Center Band 0.83ctw Was \$2,145 Now \$1,716

D016872 Diamond Flower Stud Earrings 0.42ctw Was \$905 Now \$724

D016907 Diamond Braided Eternity Band 0.55ctw Was \$1,375 Now \$1,100