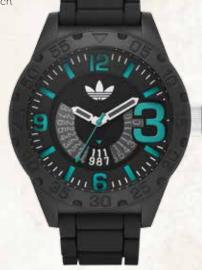

\$470

241602 Maverick GS Navy Dial Men's Watch \$420

241734 I.N.O.X. Professional Diver's Watch Blue Dial \$505

241682 I.N.O.X. Black Dial Men's Watch \$420

ADP3198 YUR Mid Digital Silicone Watch - Black \$104

ADH3108 And Green Silicone

Aberdeen White \$77

ADP3201 YUR Mid Digital Silicone Watch - Blue \$104

ADP6082 Questra Blue stripes on classic black \$45

ADP3193 Urban Runner Digital Silicone Watch -White \$131