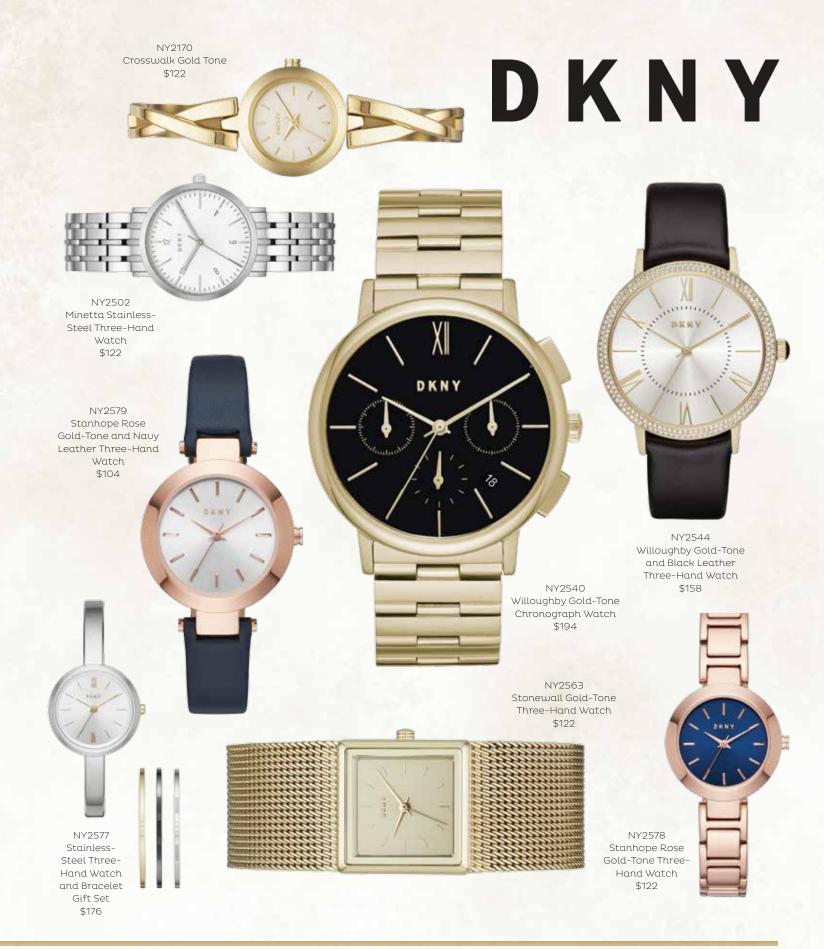

Was \$2,970

Now \$2,376

D016901W Diamond Half Wrap Ring 0.80ctw Was \$1,925 Now \$1,540





D016887 Diamond Antique Oval Pendant 0.33ctw Was \$1,180 Now \$944

D016916 Diamond Open Paue Triangle Necklace 0.25ctw Was \$870 Now \$696





D016893 Diamond Flower Stud Earrings 0.40ctw Was \$1,605

Now \$1,284



CHRISTMAS JEWELRY



D016904 Diamond Curved Pave Band 0.65ctw Was \$1,925 Now \$1,540



D016906 Diamond Braided Center Band 0.83ctw Was \$2,145 Now \$1,716



D016872 Diamond Flower Stud Earrings 0.42ctw Was \$905 Now \$724





D016907 Diamond Braided Eternity Band 0.55ctw Was \$1,375 Now \$1,100















\$470

241602 Maverick GS Navy Dial Men's Watch \$420



241734 I.N.O.X. Professional Diver's Watch Blue Dial \$505









241682 I.N.O.X. Black Dial Men's Watch \$420









ADP3198 YUR Mid Digital Silicone Watch - Black \$104



ADH3108 And Green Silicone



Aberdeen White \$77



ADP3201 YUR Mid Digital Silicone Watch - Blue \$104





ADP6082 Questra Blue stripes on classic black \$45



ADP3193 Urban Runner Digital Silicone Watch -White \$131



\$315

DZ4308 Mega Chief - Red accents deliver an edgy touch to the classic black dial \$216

> DZ4420 Heavyweight brushed black dial with gunmetal indexes



DZ4418 Heavyweight - brushed blue dial with shiny siluer-tone indexes \$212





\$293



DZ4423 Mega Chief - edgy blue sunray chronograph dial features shiny silvertone indexes \$198























SWEDEN 1742

7091046 Make Up Hotlips Red (also available in Raspberry)

Frosty White 14" 7051523 Organix Bowls \$145 - 14" Spring Green 14" 705152