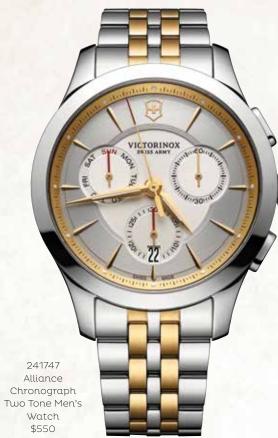

d Huggie
Earrings 0.50ctw
Was \$1,090
Now \$872







Was \$2,970

Now \$2,376

D016901W Diamond Half Wrap Ring 0.80ctw Was \$1,925 Now \$1,540





D016887 Diamond Antique Oval Pendant 0.33ctw Was \$1,180 Now \$944

D016916 Diamond Open Paue Triangle Necklace 0.25ctw Was \$870 Now \$696





D016893 Diamond Flower Stud Earrings 0.40ctw Was \$1,605

Now \$1,284



CHRISTMAS JEWELRY



D016904 Diamond Curved Pave Band 0.65ctw Was \$1,925 Now \$1,540



D016906 Diamond Braided Center Band 0.83ctw Was \$2,145 Now \$1,716



D016872 Diamond Flower Stud Earrings 0.42ctw Was \$905 Now \$724





D016907 Diamond Braided Eternity Band 0.55ctw Was \$1,375 Now \$1,100















\$470

241602 Maverick GS Navy Dial Men's Watch \$420



241734 I.N.O.X. Professional Diver's Watch Blue Dial \$505









241682 I.N.O.X. Black Dial Men's Watch \$420









ADP3198 YUR Mid Digital Silicone Watch - Black \$104



ADH3108 And Green Silicone



Aberdeen White \$77



ADP3201 YUR Mid Digital Silicone Watch - Blue \$104





ADP6082 Questra Blue stripes on classic black \$45



ADP3193 Urban Runner Digital Silicone Watch -White \$131



\$315

DZ4308 Mega Chief - Red accents deliver an edgy touch to the classic black dial \$216

> DZ4420 Heavyweight brushed black dial with gunmetal indexes



DZ4418 Heavyweight - brushed blue dial with shiny siluer-tone indexes \$212





\$293



DZ4423 Mega Chief - edgy blue sunray chronograph dial features shiny silvertone indexes \$198























SWEDEN 1742

7091046 Make Up Hotlips Red (also available in Raspberry)

Frosty White 14" 705