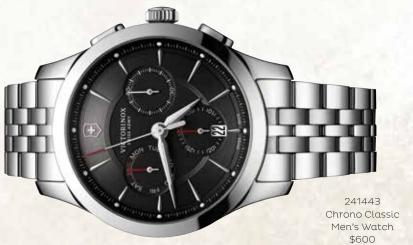

\$470

241602 Maverick GS Navy Dial Men's Watch \$420

241734 I.N.O.X. Professional Diver's Watch Blue Dial \$505

241682 I.N.O.X. Black Dial Men's Watch \$420

ADP3198 YUR Mid Digital Silicone Watch - Black \$104