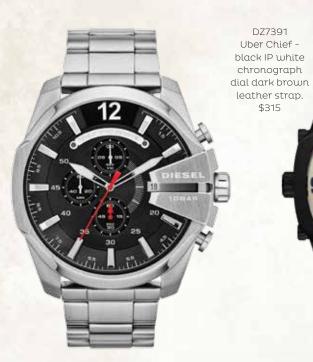

\$315

DZ4308 Mega Chief - Red accents deliver an edgy touch to the classic black dial \$216

> DZ4420 Heavyweight brushed black dial with gunmetal indexes

DZ4418 Heavyweight - brushed blue dial with shiny siluer-tone indexes \$212

\$293

DZ4423 Mega Chief - edgy blue sunray chronograph dial features shiny silvertone indexes \$198

SWEDEN 1742

7091046 Make Up Hotlips Red (also available in Raspberry)

Frosty White 14" 7051523 Organix Bowls \$145 - 14" Spring Green 14" 7051521 \$96-9" Stormy Blue 14" 7051519