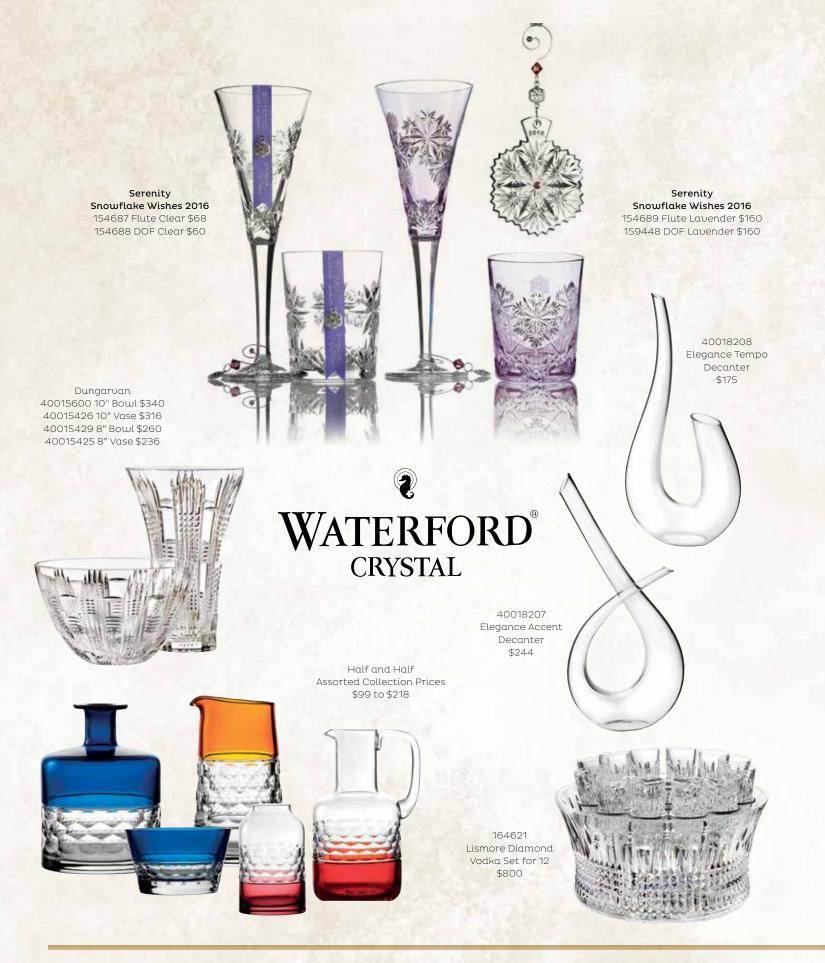

\$293

DZ4423 Mega Chief - edgy blue sunray chronograph dial features shiny silvertone indexes \$198

SWEDEN 1742

7091046 Make Up Hotlips Red (also available in Raspberry)

Frosty White 14" 7051523 Organix Bowls \$145 - 14" Spring Green 14" 7051521 \$96-9" Stormy Blue 14" 7051519

7041516 Open Minds Vase Silver

\$352

2106387 Psydelic Blue Scarabee Pendant

\$544

2811106 Eye by Nicolas

Psydelic Blue Scarabee Wire Earrings \$395

2811094 Luxor Bleu 8" \$808

Baccarat