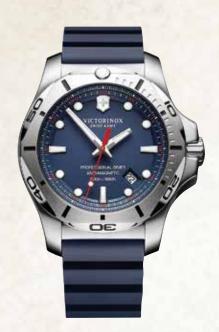

\$470

241602 Maverick GS Navy Dial Men's Watch \$420

241734 I.N.O.X. Professional Diver's Watch Blue Dial \$505

241682 I.N.O.X. Black Dial Men's Watch \$420

ADP3198 YUR Mid Digital Silicone Watch - Black \$104